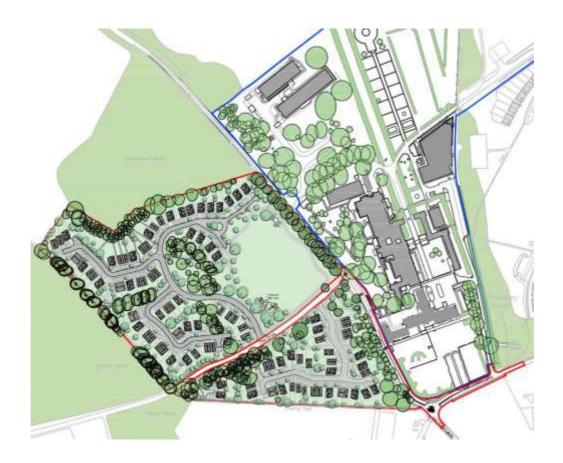

## Drop In Session at The Village Hall Wednesday 26<sup>th</sup> February 3.30pm – 8pm

The first planning application covering the proposed development at Headley Court has been submitted to Mole Valley. It is an outline application for up to 100 houses on the land to the West of the road to Leatherhead. The details of the application are broadly in line with the plans shown by Angle Property at their consultation session in November.

Come along to the drop-in session at the Village Hall on February 26<sup>th</sup> from 3.30pm to 8pm and view copies of the key plans and a summary of the key concerns The Parish Council have identified about the proposals. Parish councillors will also be able to provide help on how to make your own submissions.